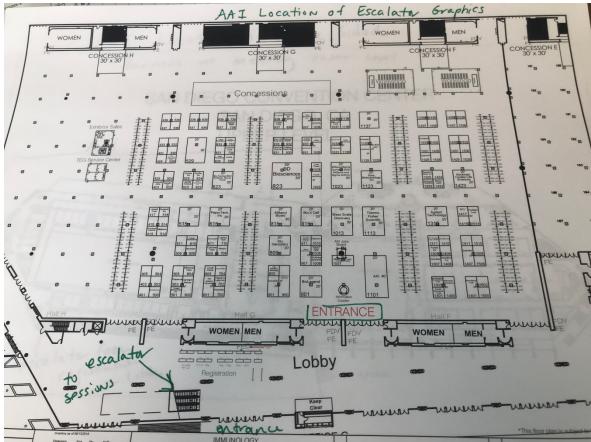

ibit Hall Entrance to the meeting room level:
  - One up escalator SOLD!
  - One down escalator SOLD!
  - One middle (either up or down) escalator

#### • 2 options for branding:

- Inside clings one-sided clings are on the inside of the escalator facing in toward attended both sides
  - Sizes 20 clings that are 6'x2' 10 clings on each side
  - 3 locations available up (sold), down (sold), middle
  - Price \$4,500
  - Qualifies for Premier Contributing Sponsor
- Gutters this is the location between the escalators
  - Size is 12"x 960"
  - 2 locations available right or left
  - Price \$2,200 TBD



### IMMUNOLOGY 2019



May 9–13, 2019 AAI Annual Meeting San Diego, California



103 ° ANNUAL MEETING OF THE AMERICAN ASSOCIATION OF IMMUNOLOGISTS (AAI

### **Location of Escalator Branding**