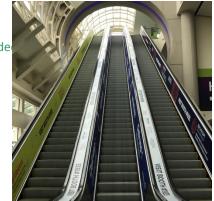

## **Escalator Branding Options**

- There is one set of escalators that will take attendees from the Registration Lobby and area of the Exhibit Hall Entrance to the meeting room level:
  - One up escalator SOLD!
  - One down escalator SOLD!
  - One middle (either up or down) escalator

#### • 2 options for branding:

- Inside clings one-sided clings are on the inside of the escalator facing in toward attended both sides
  - Sizes 20 clings that are 6'x2' 10 clings on each side
  - 3 locations available up (sold), down (sold), middle
  - Price \$4,500
  - Qualifies for Premier Contributing Sponsor
- Gutters this is the location between the escalators
  - Size is 12"x 960"
  - 2 locations available right or left
  - Price \$2,200 TBD